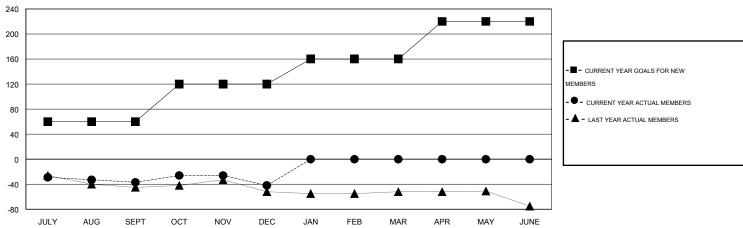

#### GOALS AND ACTUAL MEMBERS CUMULATIVE

| DROPPED CLUBS: 0 |     | 23 CLUBS OF 44 ADDED 1 OR MORE | GENDER DISTRIBUTION |                              |     |
|------------------|-----|--------------------------------|---------------------|------------------------------|-----|
|                  |     | NEW MEMBERS                    | MALE                | 705 (61.41%)<br>443 (38.59%) |     |
| DROPPED MEMBERS  |     |                                | FEMALE              | 440 (30.3970)                |     |
| DECEASED         | 13  | CLICK HERE FOR HEALTH          |                     |                              | 040 |
| CLUB CANCELLED   | 0   | ASSESSMENT DATA                | FAMILY UNIT MEMBERS |                              | 213 |
| OTHER            | 93  |                                | HEAD OF HOUSEHOLD   | 102                          |     |
| TOTAL            | 106 |                                | NON-HEAD OF HOUSEH  | 111                          |     |

# LOCATION CALIFORNIA GMT CA 1

|                       |                  | Clubs     |                  |                  | Members               |                    |                                     |                    |                  |  |
|-----------------------|------------------|-----------|------------------|------------------|-----------------------|--------------------|-------------------------------------|--------------------|------------------|--|
| RESULTS FOR 2016-2017 |                  |           |                  |                  | RESULTS FOR 2016-2017 |                    |                                     |                    |                  |  |
| QUARTER               | NEW CLUB<br>GOAL | NEW CLUBS | DROPPED<br>CLUBS | NET<br>GAIN/LOSS | QUARTER               | NEW MEMBER<br>GOAL | CHARTER AND<br>NEW MEMBERS<br>ADDED | DROPPED<br>MEMBERS | NET<br>GAIN/LOSS |  |
| JULY/AUG/SEPT         | 1                | 0         | 0                | 0                | JULY/AUG/SEPT         | 60                 | 26                                  | 63                 | -37              |  |
| OCT/NOV/DEC           | 1                | 0         | 0                | 0                | OCT/NOV/DEC           | 60                 | 38                                  | 43                 | -5               |  |
| JAN/FEB/MAR           | 0                | 0         | 0                | 0                | JAN/FEB/MAR           | 40                 | 0                                   | 0                  | 0                |  |
| APR/MAY/JUNE          | 1                | 0         | 0                | 0                | APR/MAY/JUNE          | 60                 | 0                                   | 0                  | 0                |  |