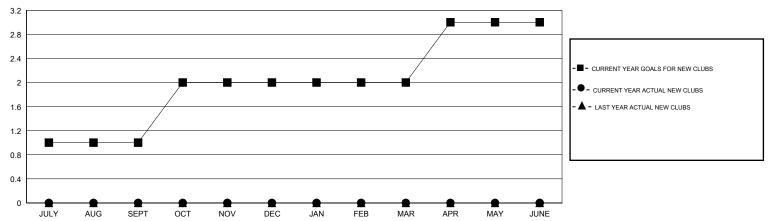

### GOALS AND ACTUAL NEW CLUBS CUMULATIVE

# LOCATION CALIFORNIA GMT CA 1

|                       |                  | Clubs     |                  |                  | Members               |                    |                                     |                    |                  |  |
|-----------------------|------------------|-----------|------------------|------------------|-----------------------|--------------------|-------------------------------------|--------------------|------------------|--|
| RESULTS FOR 2016-2017 |                  |           |                  |                  | RESULTS FOR 2016-2017 |                    |                                     |                    |                  |  |
| QUARTER               | NEW CLUB<br>GOAL | NEW CLUBS | DROPPED<br>CLUBS | NET<br>GAIN/LOSS | QUARTER               | NEW MEMBER<br>GOAL | CHARTER AND<br>NEW MEMBERS<br>ADDED | DROPPED<br>MEMBERS | NET<br>GAIN/LOSS |  |
| JULY/AUG/SEPT         | 1                | 0         | 0                | 0                | JULY/AUG/SEPT         | 60                 | 26                                  | 63                 | -37              |  |
| OCT/NOV/DEC           | 1                | 0         | 0                | 0                | OCT/NOV/DEC           | 60                 | 38                                  | 43                 | -5               |  |
| JAN/FEB/MAR           | 0                | 0         | 0                | 0                | JAN/FEB/MAR           | 40                 | 0                                   | 0                  | 0                |  |
| APR/MAY/JUNE          | 1                | 0         | 0                | 0                | APR/MAY/JUNE          | 60                 | 0                                   | 0                  | 0                |  |